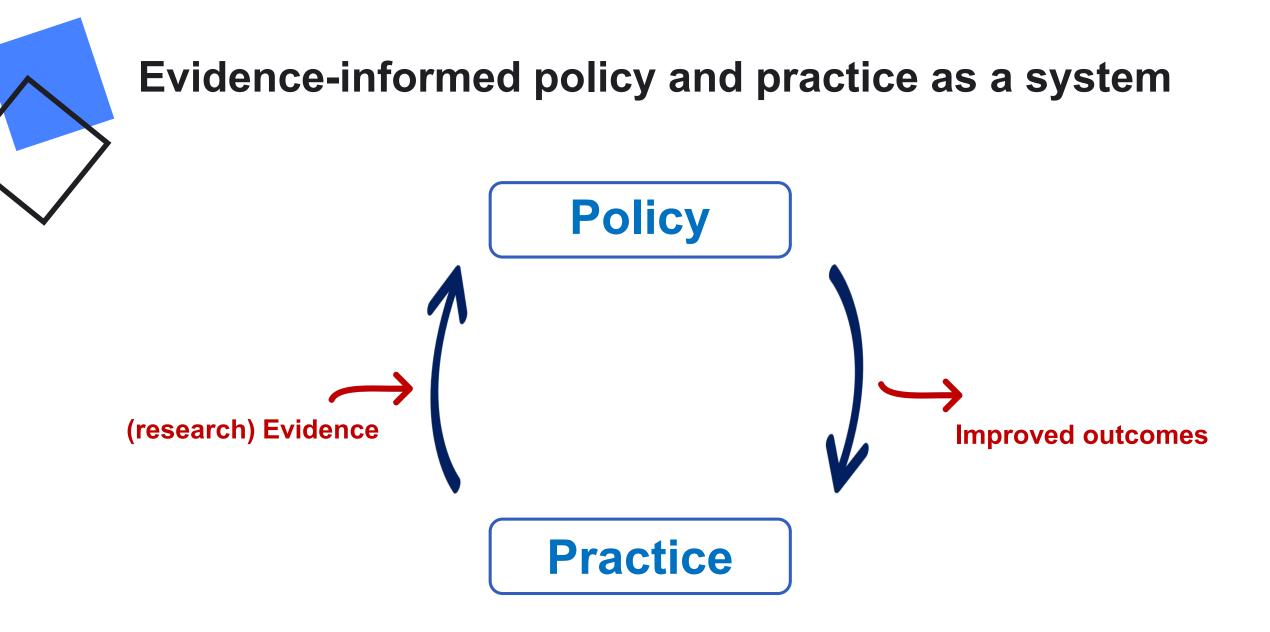

# How do we get evidence into health systems policy and practice?

### Growing recognition of complex, integrated nature