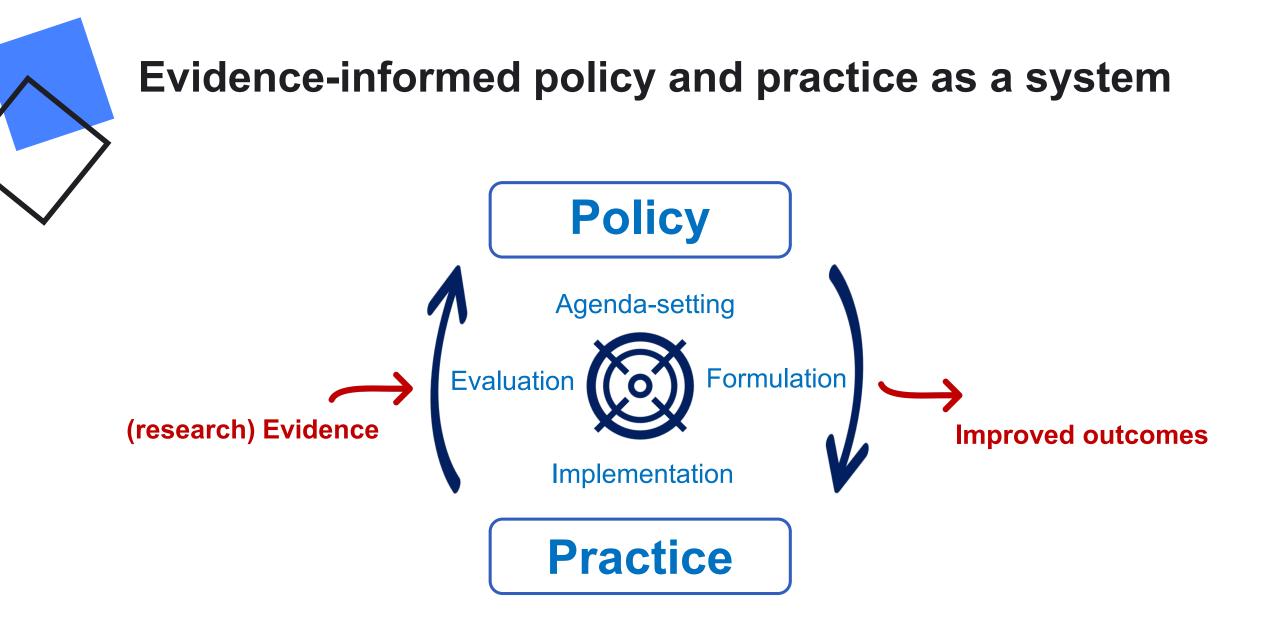

# How do we get evidence into health systems policy and practice?

### Growing recognition of complex, integrated nature