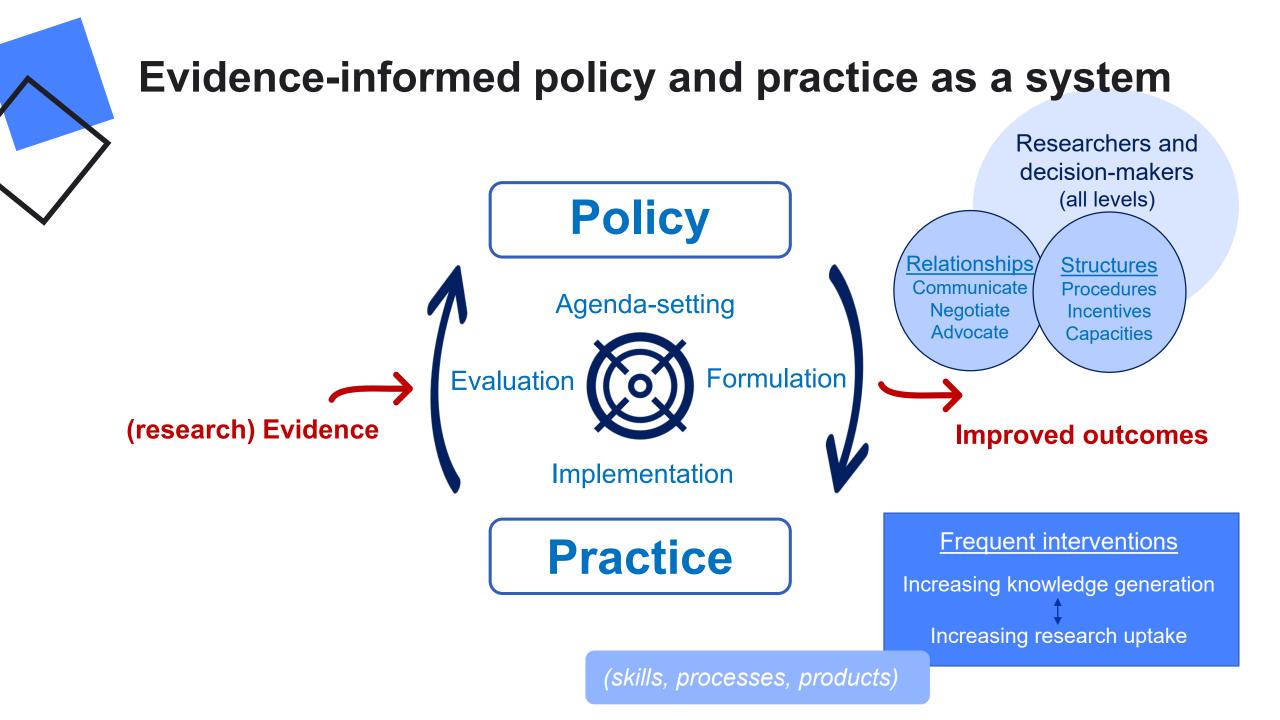

• Analytical tools to theorize/explain interactions between components of the system, i.e., the "how"

#### Features of complex adaptive systems

(1+1= 3) •Holism

- Solution •Non-linearity
- ✓ •Feedback
- •Emergence/self-organization
- •Diffusion nodes (scale-free networks)
- •Tipping points

#### What can complexity theory add?

 Implications for how we design and evaluate evidenceto-policy/practice interventions

- 1. Institutional approaches
- 2. Beyond traditional knowledge translation models
- 3. Over a longer time horizon