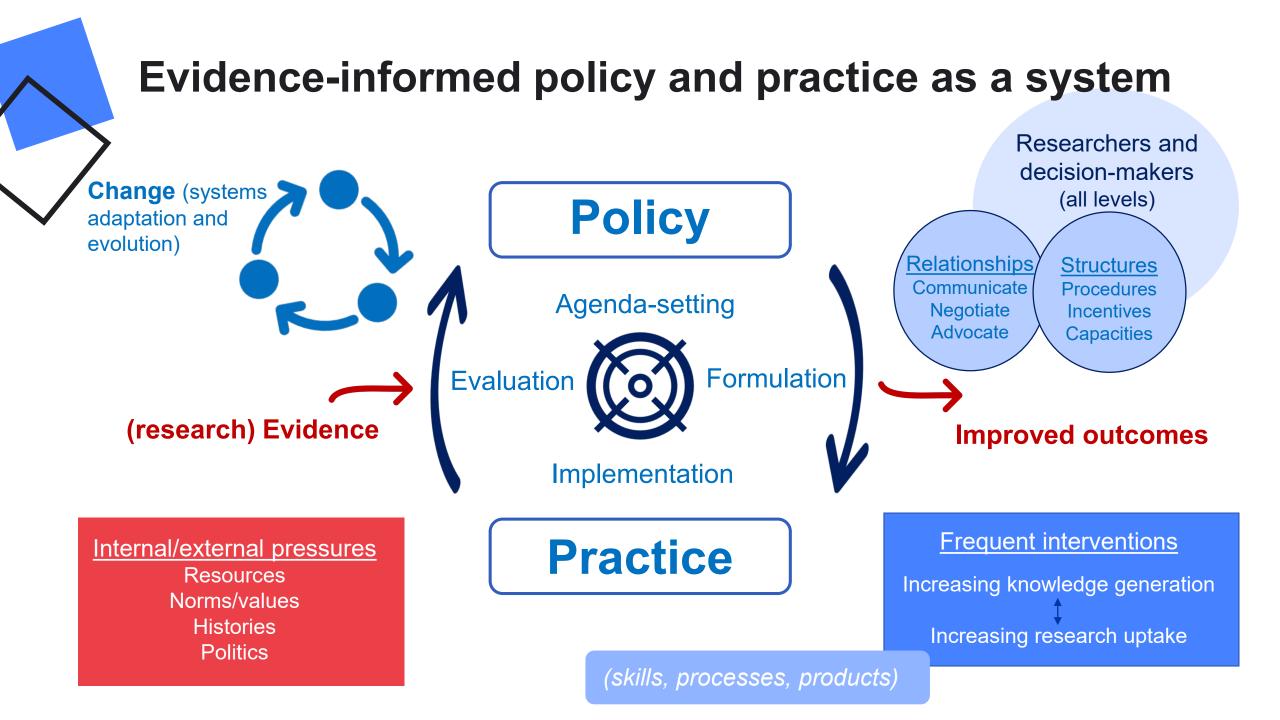

• Analytical tools to theorize/explain interactions between components of the system, i.e., the "how"

#### Features of complex adaptive systems

(1+1= 3) •Holism

- Solution •Non-linearity
- ✓ •Feedback
- •Emergence/self-organization
- •Diffusion nodes (scale-free networks)
- •Tipping points

#### What can complexity theory add?

 Implications for how we design and evaluate evidenceto-policy/practice interventions

- 1. Institutional approaches
- 2. Beyond traditional knowledge translation models
- 3. Over a longer time horizon