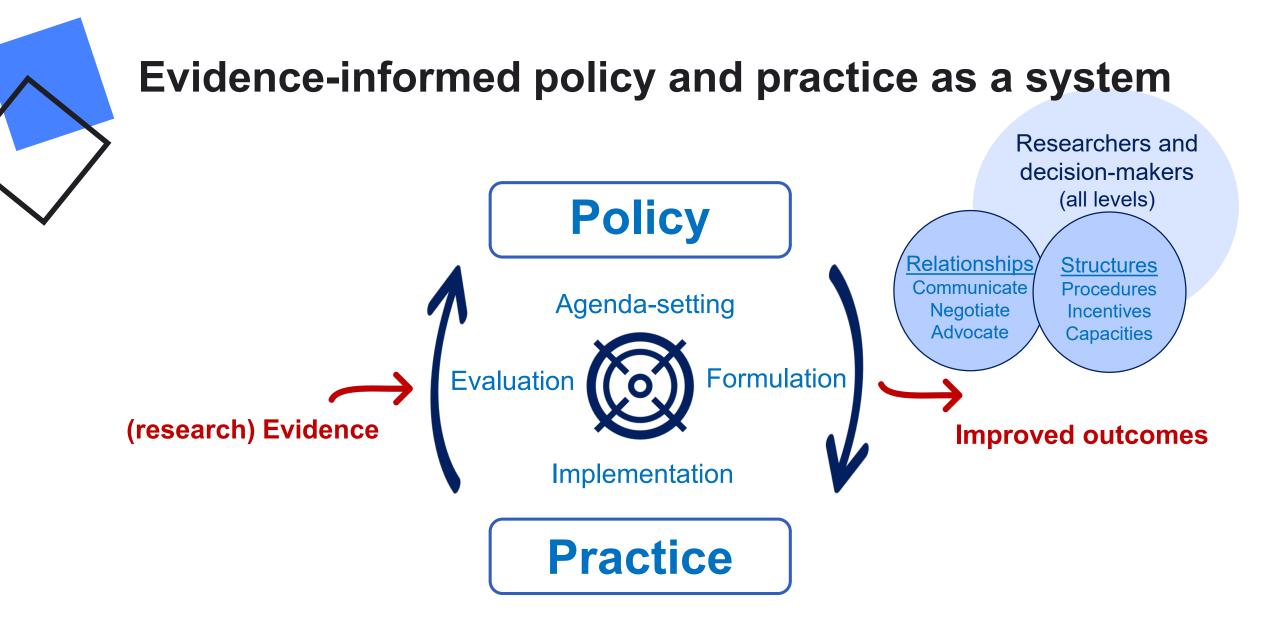

• Analytical tools to theorize/explain interactions between components of the system, i.e., the "how"

#### Features of complex adaptive systems

(1+1= 3) •Holism

- Solution •Non-linearity
- ✓ •Feedback
- •Emergence/self-organization
- •Diffusion nodes (scale-free networks)
- •Tipping points

#### What can complexity theory add?

 Implications for how we design and evaluate evidenceto-policy/practice interventions

- 1. Institutional approaches
- 2. Beyond traditional knowledge translation models
- 3. Over a longer time horizon