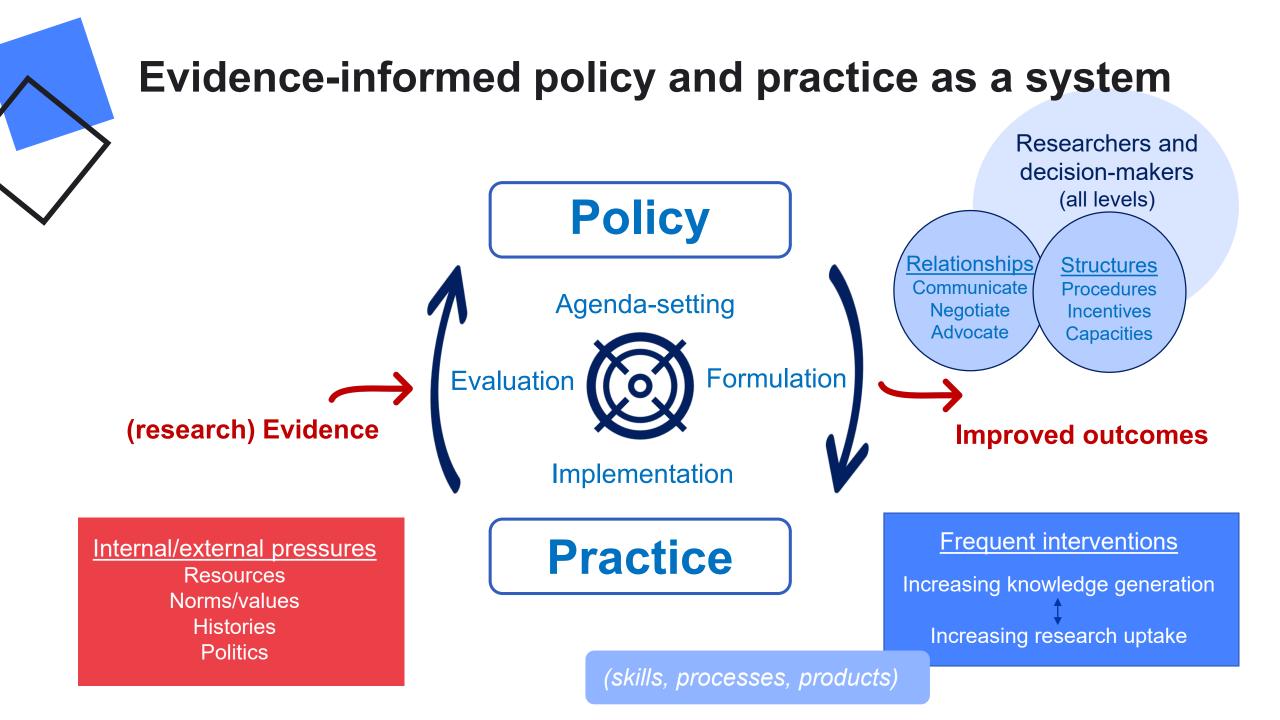

• Analytical tools to theorize/explain interactions between components of the system, i.e., the "how"

#### Features of complex adaptive systems

(1+1= 3) •Holism

- Solution •Non-linearity
- ✓ •Feedback
- •Emergence/self-organization
- •Diffusion nodes (scale-free networks)
- •Tipping points

#### What can complexity theory add?

 Implications for how we design and evaluate evidenceto-policy/practice interventions

- 1. Institutional approaches
- 2. Beyond traditional knowledge translation models
- 3. Over a longer time horizon