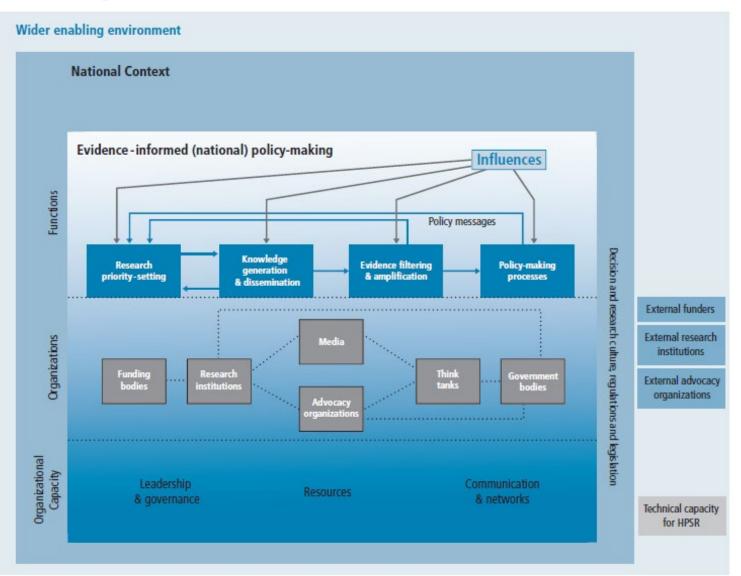

• Analytical tools to theorize/explain interactions between components of the system, i.e., the "how"

#### Features of complex adaptive systems

(1+1= 3) •Holism

- Solution •Non-linearity
- ✓ •Feedback
- •Emergence/self-organization
- •Diffusion nodes (scale-free networks)
- •Tipping points

#### What can complexity theory add?

 Implications for how we design and evaluate evidenceto-policy/practice interventions

- 1. Institutional approaches
- 2. Beyond traditional knowledge translation models
- 3. Over a longer time horizon